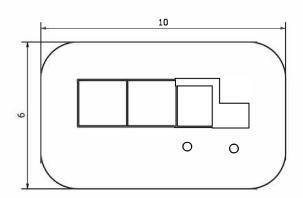

# **PARKOUR START**

PRODUCT NO. PKD-32

| DEVICE DIMENSIONS | 7 x 3 m  |
|-------------------|----------|
| MAX HEIGHT        | 2,2 m    |
| SAFETY AREA       | 10 x 6 m |
| FOUNDATION DEPTH  | 0,8 m    |

\*Dimensions may vary by 5%.

#### **PARAMETERS:**

Device dimensions: 7 x 3 m Maximum height: 2.2 m Safety zone: 10 x 6 m Foundation depth: 0.8 m

**Notes:** Dimensions may vary by 5%.

#### TECHNICAL DRAWING: