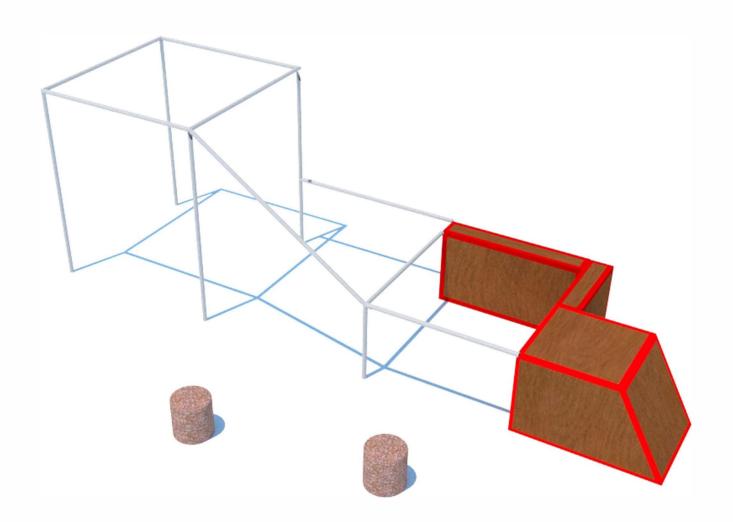

### **DESCRIPTION:**

Ready for a good time? Start! Our mini parkour park with this name invites you to have fun. Its compact dimensions make it ideally suited to complement larger land development, additionally not generating major costs. The potential of the Start kit is huge!

#### **ELEMENTS:**

Plywood boxes, High tubes, Low tubes, 2 x large roller

#### **MATERIALS:**

Boxes made of waterproof laminated anti-slip plywood and powder-coated galvanized steel profiles. Galvanized or galvanized and powder coated pipes. Pipe fasteners and galvanized screws. Polyurethane roller.